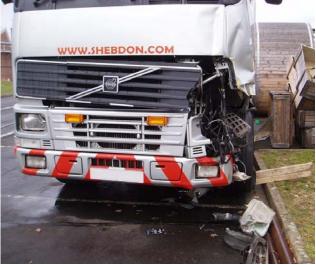

#### ACCIDENT AND REPAIR INC TRAILER REPAIR

We offer an accident repair service for all types and sizes of vehicles. We repair anything from minor bumps and scrapes to heavy damage. Your 'One Stop Shop' repair facility. Our fully trained experienced staff ensure that all repair work is carried out to the highest standard and meets with the rigorous checks carried out by the insurance companies and vehicle manufacturers.

We have the capacity to paint a 40ft Trailer in a combined spray booth/oven. In collaboration with top quality paint supplier ICI.

The Quality finish is synonymous in Shropshire since the company was born.