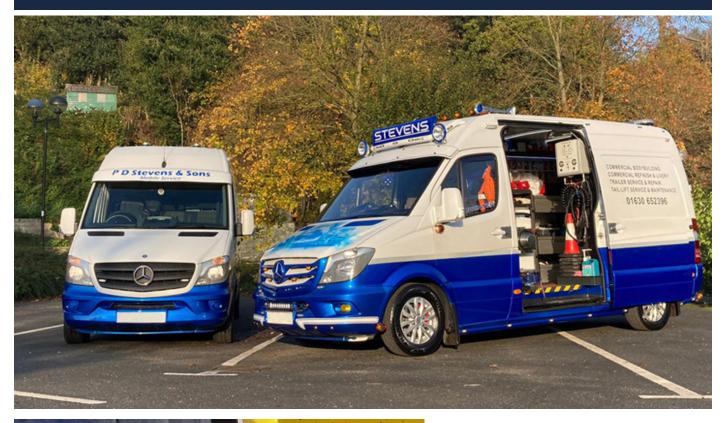

# FLEET AND TAIL LIFT SUPPORT

Fully qualified Technicians offer a quality service to our commercial partners on site. With our state of the art support vans we are able to carry out repairs roadside or at customers distributions sites.

In addition to these services on site our mobile service van enables us to operate off site, ensuring essential maintenance can be undertaken at our customers premises out of hours thus negating the need to hire vehicles or have vehicles out of commission.