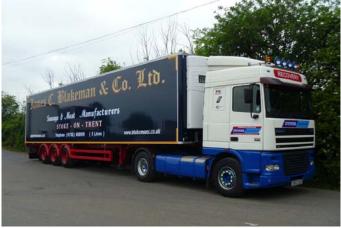

#### DRY FREIGHT

P.D.Stevens offers the ultimate in the construction of box bodies, with captive extrusions to minimise wind resistance and give a cleaner and aesthetically pleasing design.