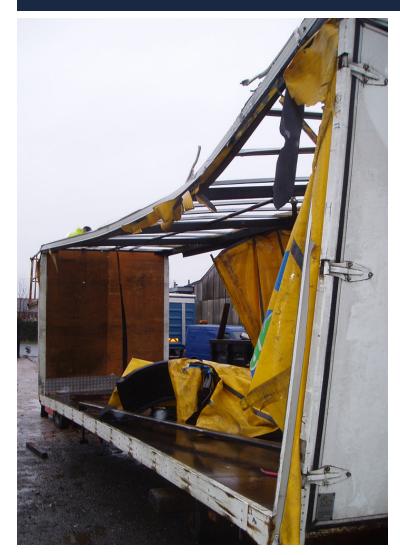

#### ACCIDENT AND REPAIR INC TRAILER REPAIR

We offer an accident repair service for all types and sizes of vehicles. We repair anything from minor bumps and scrapes to heavy damage. Your 'One Stop Shop' repair facility. Our fully trained experienced staff ensure that all repair work is carried out to the highest standard and meets with the rigorous checks carried out by the insurance companies and vehicle manufacturers.