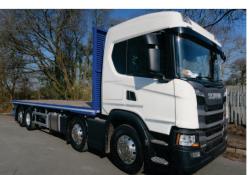

#### \_\_\_

**PLATFORMS** 

DROP SIDES

Dropsides have been developed for virtually all types of vehicle from Land Rover Defender chassis to 26 tonne rigids.

Years of experience in building quality platforms bespoke build to customers commercial needs. Varied types of builds with quality products and state of the art engineering.