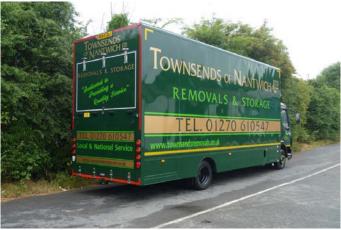

#### **CURTAIN SIDERS**

Our curtain siders are built to the most exacting standards and are available using a variety of designs including buckled or buckles designs and can include a mix of solid GRP sides and curtains if your operation dictates